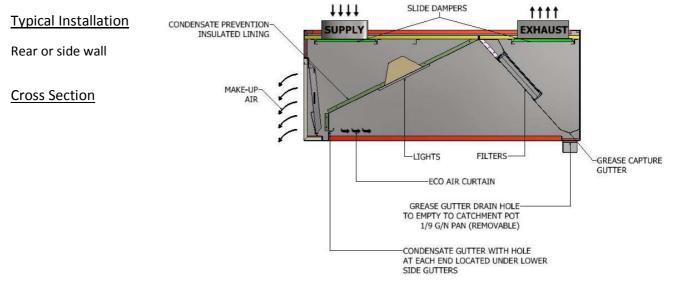

#### ecoaircurtain™

Fully adjustable air/supply spigots Fully adjustable air face/baffle Insulated supply air chamber

Return air/make up air is used to provide air to the return air plenum of the canopy. This air creates a horizontal layer of air which gently blows across the canopy to the exhaust filters. The air curtain directs heat, smoke, grease laden air and odour towards the filters thereby increasing the effectiveness of the canopy at lower exhaust airflow rates. The ecoaircurtain<sup>™</sup> reduces exhaust air which means smaller fans and smaller ducts maybe used, resulting in lower capital costs. Reduced exhaust air also means lower energy costs and less noise is achieved.

## Quick Data

| SACRA                    |                                                                                                      |  |
|--------------------------|------------------------------------------------------------------------------------------------------|--|
| Dimensions               | L = 1200mm to unlimitedW = 1000 to 1700H = 450, 600 and 800. (Custom heights and tapers available on |  |
|                          |                                                                                                      |  |
|                          |                                                                                                      |  |
|                          | request.)                                                                                            |  |
|                          |                                                                                                      |  |
| Section sizes            | Up to 4.2m max                                                                                       |  |
| Lights                   | 36 watt double fluorescent per section                                                               |  |
| Spigots                  | Exhaust: 1 per 1000mm*   Supply: 1 per 1000mm*   * Denotes specific to each canopy                   |  |
|                          |                                                                                                      |  |
|                          |                                                                                                      |  |
| Filters                  | 1 per 500mm section                                                                                  |  |
| ecoshield™ UV technology | n/a                                                                                                  |  |

## **Construction**

Made from 1.2mm #304 stainless steel. ecocanopy<sup>™</sup> hoods are fully welded, polished, have no visible fixings and minimal moving parts. All ecocanopy<sup>™</sup> hoods are independently approved, comply with Australian Standard 1668.2 -2012 and use the latest in European design. All ecocanopy<sup>™</sup> hoods have Codemark approval.