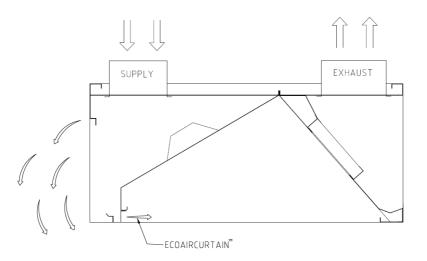

#### ecoaircurtain™

Fully adjustable air/supply spigots Fully adjustable air face/baffle Insulated supply air chamber

Return air/make up air is used to provide air to the return air plenum of the canopy. This air creates a horizontal layer of air which gently blows across the canopy to the exhaust filters. The air curtain directs heat, smoke, grease laden air and odour towards the filters thereby increasing the effectiveness of the canopy at lower exhaust airflow rates. The ecoaircurtain<sup>™</sup> reduces exhaust air which means smaller fans and smaller ducts maybe used, resulting in lower capital costs. Reduced exhaust air also means lower energy costs and less noise is achieved.