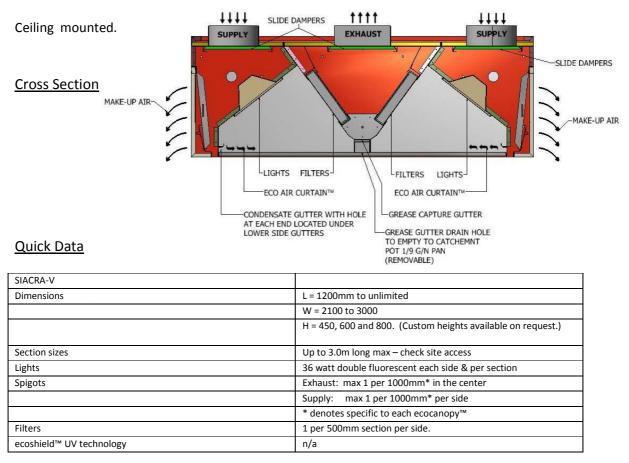

# SIACRA-V

<u>Commercial Kitchen Island V bank Canopy with ecoaircurtain™technology and return air</u>

# **Description**

The SIACRA-V is specifically designed for *single island and narrow double island cookbank* installations and is the ultimate single island canopy option in our non UV range. Featuring ecoshield<sup>™</sup> air curtain technology with makeup air, this canopy is fully featured. Allowing infinite balancing of the exhaust air and supply air, the SACRA-V canopy is highly efficient at lower exhaust air rates with a single row of exhaust connections in the centre of the hood.

### **Construction**

Made from 1.2mm #304 stainless steel. ecocanopy<sup>™</sup> hoods are fully welded, polished, have no visible fixings and minimal moving parts. All ecocanopy<sup>™</sup> hoods are independently approved, comply with Australian Standard 1668.2 -2012 and use the latest in European design. All ecocanopy<sup>™</sup> hoods have Codemark approval.

#### <u>ecoaircurtain</u>™

Fully adjustable air/supply spigots Fully adjustable air face/baffle Insulated supply air chamber

Return air/make up air is used to provide air to the return air plenum of the canopy. This air creates a horizontal layer of air which gently blows across the canopy to the exhaust filters. The air curtain directs smoke, grease laden air and odour towards the filters thereby increasing the effectiveness of the canopy at lower exhaust airflow rates. The ecoaircurtain™ reduces exhaust air which means smaller fans and smaller ducts maybe used, resulting in lower capital costs. Reduced exhaust air also means lower energy costs and less noise is achieved.

#### ecoshield™ UV technology

Not applicable for this product. For more information please contact ecocanopy™