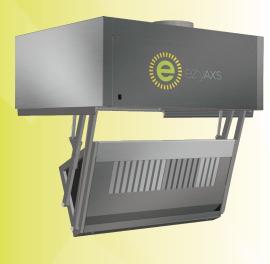

### **HOW IT WORKS**

The exhaust plenum of the hood can be electrically lowered and raised using a switch. Once the plenum has been lowered, the filters can be easily and safely removed for cleaning.

The plenum and grease drains can also be emptied and wiped down at this point. After completing the hood maintenance, the plenum can be raised up to its retracted position using the switch. No climbing on cooking equipment or step ladders are required to perform the above routine.

### **FEATURES & BENEFITS**

The patented design of the ezyAXS $^{\text{TM}}$  lowers the exhaust plenum for safe and efficient access to the filters and plenum.