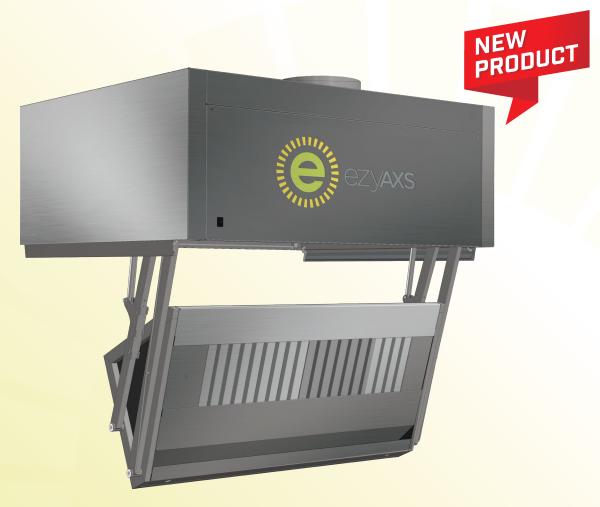

# The world's first easy access commercial kitchen exhaust canopy

ezyAXS<sup>™</sup> brings the canopy to you!

No more standing on hot cooking equipment, using ladders or leaning over fryers to clean or maintain your exhaust canopy. Our patented design allows you to access the filters and exhaust plenum at ground level. The push of a button brings your canopy to life and makes your life much easier.

### **HOW IT WORKS**

The exhaust plenum of the hood can be electrically lowered and raised using a switch. Once the plenum has been lowered, the filters can be easily and safely removed for cleaning.

The plenum and grease drains can also be emptied and wiped down at this point. After completing the hood maintenance, the plenum can be raised up to its retracted position using the switch. No climbing on cooking equipment or step ladders are required to perform the above routine.

### **FEATURES & BENEFITS**

The patented design of the ezyAXS $^{\text{TM}}$  lowers the exhaust plenum for safe and efficient access to the filters and plenum.